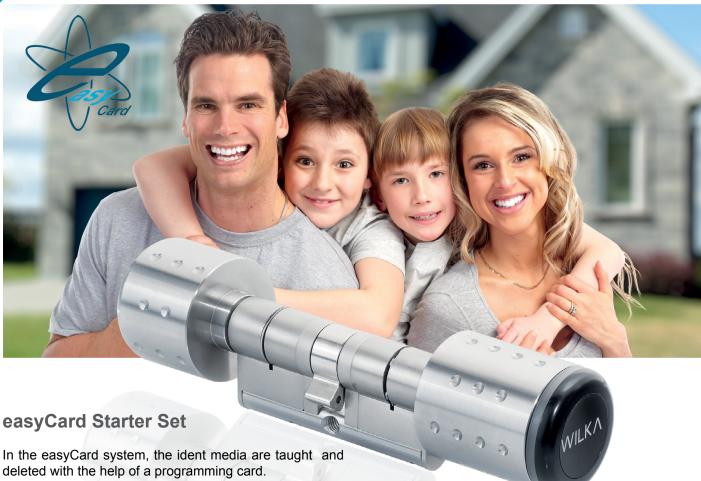

With the "easyCard" starter set, you acquire the optimal opportunity for entering into the electronic access solutions of WILKA.

WILKA® SCHLIESSTECHNIK

**NEWSLETTER** April 2016

In the simple variant, the user only needs the programming card in addition to the ident media. The teaching of an ident medium is carried out by holding the programming card in front of the cylinder, fitting, or reader and subsequently holding the user ident medium in front of it. Up to 200 ident media can be administrated this way.